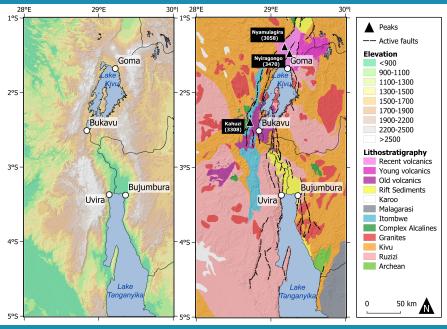

## Contents

- Kivu Rift
- Landslide activity
- Deforestation impact

http://pasteca.africamuseum.be/

- Population ↑
- Forest ↓
- Complex
  - active rifting
  - diverse lithology
- Landslides

Urban expansion of Goma between 1947 and 2017

- Hansen et al. (2013)
- 52.1% forest in 2000
- 7% deforested

Debris slides in Bucyurabuhoro, Karongi District, Rwanda.

Debris flows near Kalinzi, Tanzania.

- 7944 shallow recent landslides
  - Google Earth
  - Depicker et al. (2019)