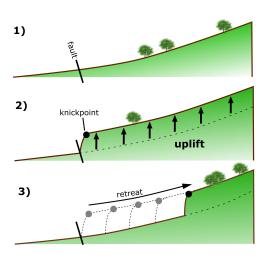

#### Weak

Old volcanics

Karoo

- $\bullet \ \ Uplift \to incision$
- knickpoint retreat
- Relict rejuvenated
- Erosion wave

• 672 knickpoints