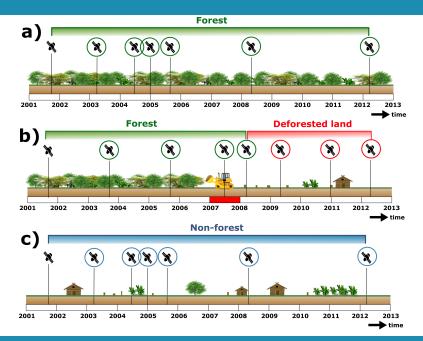

## Conclusion

- Deforestation increases landslide activity
  - especially on steeper slopes
  - 30 to 100% higher
- Highest activity at front of the uplift-induced erosion wave
  - 0.179 LS/km²/year
  - insensitive to deforestation!