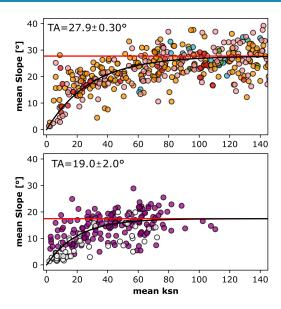

### Landslide activity

April 2, 2003

June 24, 2014

January 21, 2017

June 24, 2014

May 30, 2015

June 27, 2017

- Threshold angle
- 95% of LS in strong rocks