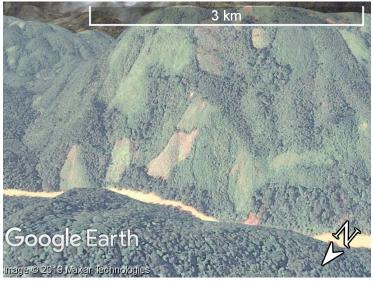

- Hansen et al. (2013)
- 52.1% forest in 2000
- 7% deforested

Debris slides in Bucyurabuhoro, Karongi District, Rwanda.

Debris flows near Kalinzi, Tanzania.

- 7944 shallow recent landslides
  - Google Earth
  - Depicker et al. (2019)