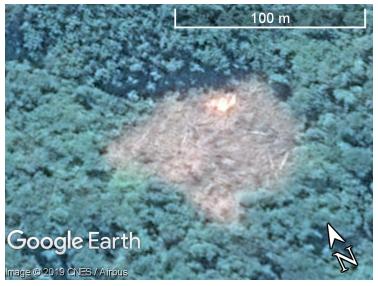

- Hansen et al. (2013)
- 52.1% forest in 2000
- 7% deforested

Debris slides in Bucyurabuhoro, Karongi District, Rwanda.

Debris flows near Kalinzi, Tanzania.

- 7944 shallow recent landslides
  - Google Earth
  - Depicker et al. (2019)

### Landslide activity

April 2, 2003

June 24, 2014

January 21, 2017

June 24, 2014

May 30, 2015

June 27, 2017

- Threshold angle
- 95% of LS in strong rocks