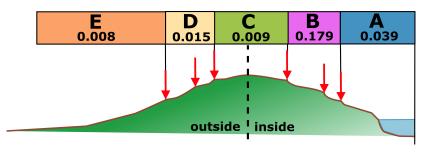

## Conclusion

- Deforestation increases landslide activity
  - especially on steeper slopes
  - 30 to 100% higher
- Highest activity at front of the uplift-induced erosion wave
  - 0.179 LS/km²/year
  - insensitive to deforestation!