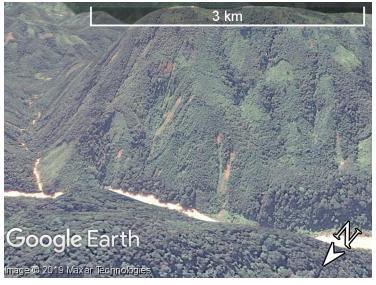

## Contents

- Kivu Rift
- Landslide activity
- Deforestation impact

http://pasteca.africamuseum.be/

- Population ↑
- Forest ↓
- Complex
  - active rifting
  - diverse lithology
- Landslides

Urban expansion of Goma between 1947 and 2017

- Hansen et al. (2013)
- 52.1% forest in 2000
- 7% deforested

Debris slides in Bucyurabuhoro, Karongi District, Rwanda.

Debris flows near Kalinzi, Tanzania.

- 7944 shallow recent landslides
  - Google Earth
  - Depicker et al. (2019)