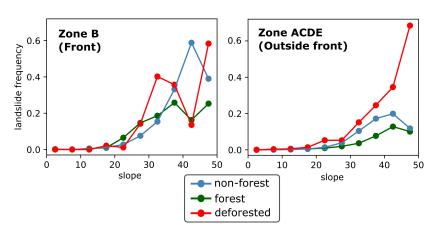

## Conclusion

- Deforestation increases landslide activity
  - especially on steeper slopes
  - 30 to 100% higher
- Highest activity at front of the uplift-induced erosion wave
  - 0.179 LS/km²/year
  - insensitive to deforestation!