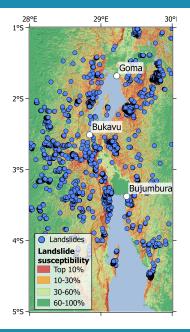

- Hansen et al. (2013)
- 52.1% forest in 2000
- 7% deforested

Debris slides in Bucyurabuhoro, Karongi District, Rwanda.

Debris flows near Kalinzi, Tanzania.

- 7944 shallow recent landslides
  - Google Earth
  - Depicker et al. (2019)