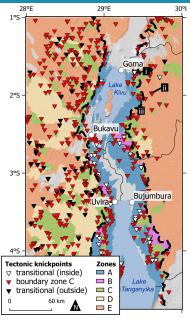

#### Weak

Old volcanics

Karoo

- $\bullet \ \ Uplift \to incision$
- knickpoint retreat
- Relict rejuvenated
- Erosion wave

• 672 knickpoints