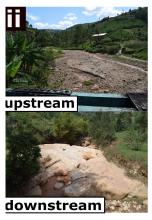

- Hansen et al. (2013)
- 52.1% forest in 2000
- 7% deforested

Debris slides in Bucyurabuhoro, Karongi District, Rwanda.

Debris flows near Kalinzi, Tanzania.

- 7944 shallow recent landslides
  - Google Earth
  - Depicker et al. (2019)