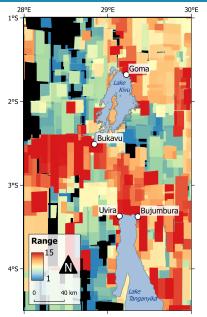

## Frequency (#LS/km<sup>2</sup>/year)

## Conclusion

- Deforestation increases landslide activity
  - especially on steeper slopes
  - 30 to 100% higher
- Highest activity at front of the uplift-induced erosion wave
  - 0.179 LS/km²/year
  - insensitive to deforestation!