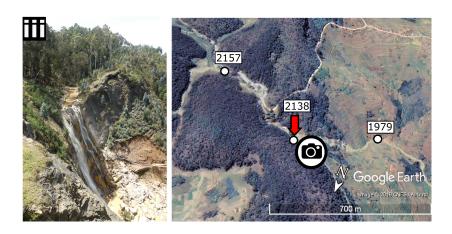

#### Weak

Old volcanics

Karoo

- $\bullet \ \ Uplift \to incision$
- knickpoint retreat
- Relict rejuvenated
- Erosion wave

• 672 knickpoints