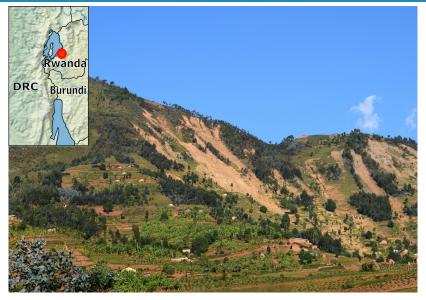

- Hansen et al. (2013)
- 52.1% forest in 2000
- 7% deforested

Debris slides in Bucyurabuhoro, Karongi District, Rwanda.

Debris flows near Kalinzi, Tanzania.

- 7944 shallow recent landslides
  - Google Earth
  - Depicker et al. (2019)