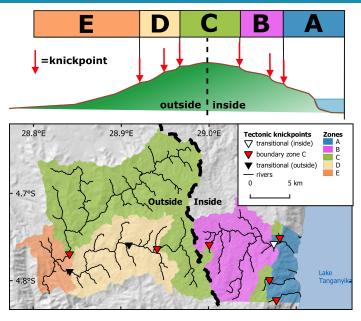

#### Weak

Old volcanics

Karoo

- $\bullet \ \ Uplift \to incision$
- knickpoint retreat
- Relict rejuvenated
- Erosion wave

• 672 knickpoints