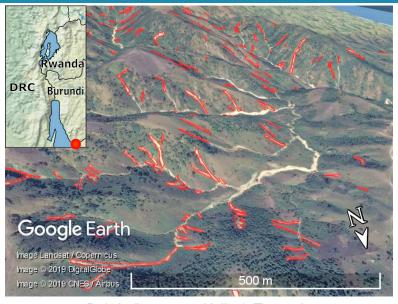

- Hansen et al. (2013)
- 52.1% forest in 2000
- 7% deforested

Debris slides in Bucyurabuhoro, Karongi District, Rwanda.

Debris flows near Kalinzi, Tanzania.

- 7944 shallow recent landslides
  - Google Earth
  - Depicker et al. (2019)