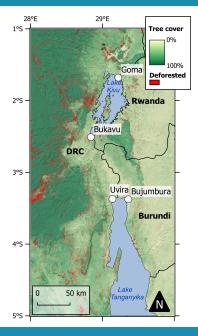

- Hansen et al. (2013)
- 52.1% forest in 2000
- 7% deforested

Debris slides in Bucyurabuhoro, Karongi District, Rwanda.

Debris flows near Kalinzi, Tanzania.

- 7944 shallow recent landslides
  - Google Earth
  - Depicker et al. (2019)