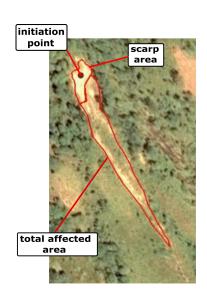

- Hansen et al. (2013)
- 52.1% forest in 2000
- 7% deforested

Debris slides in Bucyurabuhoro, Karongi District, Rwanda.

Debris flows near Kalinzi, Tanzania.

- 7944 shallow recent landslides
  - Google Earth
  - Depicker et al. (2019)