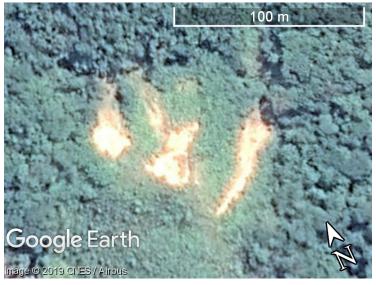

- Hansen et al. (2013)
- 52.1% forest in 2000
- 7% deforested

Debris slides in Bucyurabuhoro, Karongi District, Rwanda.

Debris flows near Kalinzi, Tanzania.

- 7944 shallow recent landslides
  - Google Earth
  - Depicker et al. (2019)

### Landslide activity

April 2, 2003

June 24, 2014

January 21, 2017

June 24, 2014

May 30, 2015

June 27, 2017

- Threshold angle
- 95% of LS in strong rocks